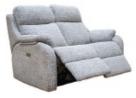

Recliner Armchair With Headrest and Lumber (Power) 110cm(H) x 97cm(W) x 107cm(D) 41

> H =Height W =Width D = Depth

2 Seater Sofa

110cm(H) x 155cm(W) x 107cm(D)

2 Seater Double Recliner Sofa (Manual/Power) 110cm(H) x 155cm(W) x 107cm(D)

2 Seater Double recliner Sofa with Headrest and Lumber (Power) 110cm(H) x 155cm(W) x 107cm(D)

Storage Footstool

HILLSFURNITURESTORE.CO.UK