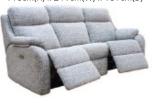

3 Seater Sofa

110cm(H) x 205cm(W) x 107cm(D)

3 Seater Double Recliner Sofa (Manual/Power) 110cm(H) x 205cm(W) x 107cm(D)

3 Seater Double recliner Sofa with Headrest and Lumber (Power) 110cm(H) x 205cm(W) x 107cm(D)