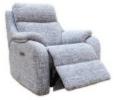

Armchair

Tel 01775 762237

Recliner Armchair

5-6 Bridge Street, Spalding, Lincolnshire, Pe11 1XA

3 Seater Curved Sofa

3 Seater Curved Double recliner Sofa (Manual/Power) 110cm(H) x 219cm(W) x 107cm(D)

3 Seater Curved Double Recliner Sofa with Headrest and Lumber (Power) 110cm(H) x 219cm(W) x 107cm(D)

Recliner Armchair With Headrest and Lumber (Power) 110cm(H) x 97cm(W) x 107cm(D) 41

> H =Height W =Width D = Depth

2 Seater Sofa

110cm(H) x 155cm(W) x 107cm(D)

2 Seater Double Recliner Sofa (Manual/Power) 110cm(H) x 155cm(W) x 107cm(D)