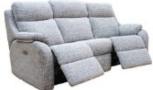

3 Seater Sofa

110cm(H) x 205cm(W) x 107cm(D)

3 Seater Double Recliner Sofa (Manual/Power) 110cm(H) x 205cm(W) x 107cm(D)

3 Seater Double recliner Sofa with Headrest and Lumber (Power) 110cm(H) x 205cm(W) x 107cm(D)