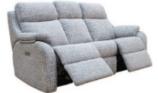

3 Seater Sofa

110cm(H) x 205cm(W) x 107cm(D)

3 Seater Double Recliner Sofa (Manual/Power) 110cm(H) x 205cm(W) x 107cm(D)

3 Seater Double recliner Sofa with Headrest and Lumber (Power) 110cm(H) x 205cm(W) x 107cm(D)