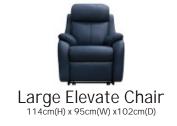

Armchair

Tel 01775 762237

Recliner Armchair

5-6 Bridge Street, Spalding, Lincolnshire, Pe11 1XA

3 Seater Curved Sofa

3 Seater Curved Double recliner Sofa (Manual/Power) 110cm(H) x 219cm(W) x 107cm(D)

3 Seater Curved Double Recliner Sofa with Headrest and Lumber (Power) 110cm(H) x 219cm(W) x 107cm(D)

Recliner Armchair With Headrest and Lumber (Power) 110cm(H) x 97cm(W) x 107cm(D) 41

> H =Height W =Width D = Depth

2 Seater Sofa

110cm(H) x 155cm(W) x 107cm(D)

2 Seater Double Recliner Sofa (Manual/Power) 110cm(H) x 155cm(W) x 107cm(D)