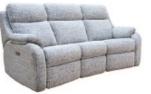

3 Seater Sofa

110cm(H) x 205cm(W) x 107cm(D)

3 Seater Double Recliner Sofa (Manual/Power) 110cm(H) x 205cm(W) x 107cm(D)

3 Seater Double recliner Sofa with Headrest and Lumber (Power) 110cm(H) x 205cm(W) x 107cm(D)