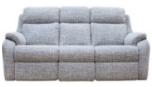

3 Seater Sofa

110cm(H) x 205cm(W) x 107cm(D)

3 Seater Double Recliner Sofa (Manual/Power) 110cm(H) x 205cm(W) x 107cm(D)

3 Seater Double recliner Sofa with Headrest and Lumber (Power) 110cm(H) x 205cm(W) x 107cm(D)