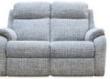

Recliner Armchair With Headrest and Lumber (Power) 110cm(H) x 97cm(W) x 107cm(D) 41

> H =Height W =Width D = Depth

2 Seater Sofa

110cm(H) x 155cm(W) x 107cm(D)

2 Seater Double Recliner Sofa (Manual/Power) 110cm(H) x 155cm(W) x 107cm(D)

2 Seater Double recliner Sofa with Headrest and Lumber (Power) 110cm(H) x 155cm(W) x 107cm(D)

Storage Footstool

HILLSFURNITURESTORE.CO.UK