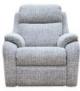

Armchair

Tel 01775 762237

Recliner Armchair

5-6 Bridge Street, Spalding, Lincolnshire, Pe11 1XA

3 Seater Curved Sofa

3 Seater Curved Double recliner Sofa (Manual/Power) 110cm(H) x 219cm(W) x 107cm(D)

3 Seater Curved Double Recliner Sofa with Headrest and Lumber (Power) 110cm(H) x 219cm(W) x 107cm(D)

Recliner Armchair With Headrest and Lumber (Power) 110cm(H) x 97cm(W) x 107cm(D) 41

> H =Height W =Width D = Depth

2 Seater Sofa

110cm(H) x 155cm(W) x 107cm(D)

2 Seater Double Recliner Sofa (Manual/Power) 110cm(H) x 155cm(W) x 107cm(D)