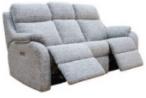

3 Seater Sofa

110cm(H) x 205cm(W) x 107cm(D)

3 Seater Double Recliner Sofa (Manual/Power) 110cm(H) x 205cm(W) x 107cm(D)

3 Seater Double recliner Sofa with Headrest and Lumber (Power) 110cm(H) x 205cm(W) x 107cm(D)