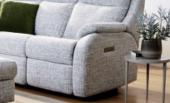

3 Seater Sofa

110cm(H) x 205cm(W) x 107cm(D)

3 Seater Double Recliner Sofa (Manual/Power) 110cm(H) x 205cm(W) x 107cm(D)

3 Seater Double recliner Sofa with Headrest and Lumber (Power) 110cm(H) x 205cm(W) x 107cm(D)

Armchair

Tel 01775 762237

Recliner Armchair

5-6 Bridge Street, Spalding, Lincolnshire, Pe11 1XA

3 Seater Curved Sofa

3 Seater Curved Double recliner Sofa (Manual/Power) 110cm(H) x 219cm(W) x 107cm(D)

3 Seater Curved Double Recliner Sofa with Headrest and Lumber (Power) 110cm(H) x 219cm(W) x 107cm(D)