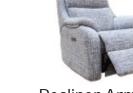

Armchair

Tel 01775 762237

Recliner Armchair

5-6 Bridge Street, Spalding, Lincolnshire, Pe11 1XA

3 Seater Curved Sofa

3 Seater Curved Double recliner Sofa (Manual/Power) 110cm(H) x 219cm(W) x 107cm(D)

3 Seater Curved Double Recliner Sofa with Headrest and Lumber (Power) 110cm(H) x 219cm(W) x 107cm(D)

Recliner Armchair With Headrest and Lumber (Power) 110cm(H) x 97cm(W) x 107cm(D) 41

> H =Height W =Width D = Depth

2 Seater Sofa

110cm(H) x 155cm(W) x 107cm(D)

2 Seater Double Recliner Sofa (Manual/Power) 110cm(H) x 155cm(W) x 107cm(D)