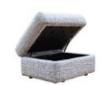

2 Seater Double recliner Sofa with Headrest and Lumber (Power) 110cm(H) x 155cm(W) x 107cm(D)

Storage Footstool

HILLSFURNITURESTORE.CO.UK