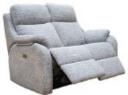

Recliner Armchair With Headrest and Lumber (Power) 110cm(H) x 97cm(W) x 107cm(D) 41

> H =Height W =Width D = Depth

2 Seater Sofa

110cm(H) x 155cm(W) x 107cm(D)

2 Seater Double Recliner Sofa (Manual/Power) 110cm(H) x 155cm(W) x 107cm(D)

2 Seater Double recliner Sofa with Headrest and Lumber (Power) 110cm(H) x 155cm(W) x 107cm(D)

Storage Footstool

HILLSFURNITURESTORE.CO.UK