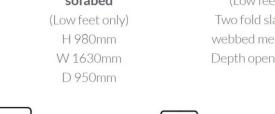

# 3 seater sofa/ sofabed

(Low feet only) H 980mm W 1850mm D 950mm

2 seater sofa/ sofabed

#### 2/3 seater sofabeds

(Low feet only)
Two fold slatted and
webbed metal action.
Depth open 2280mm

Chair

(Low feet only) H 980mm W 830mm D 910mm

Gallery accent chair

(High legs only) H 910mm W 790mm D 940mm