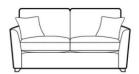

# 3 seater sofa/ sofabed

(Low feet only) H 980mm W 1850mm D 950mm

2 seater sofa/ sofabed