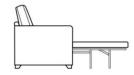

#### 2/3 seater sofabeds

(Low feet only)
Two fold slatted and
webbed metal action.
Depth open 2280mm

Chair

(Low feet only) H 980mm W 830mm D 910mm

Gallery accent chair

(High legs only) H 910mm W 790mm D 940mm