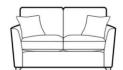

# 3 seater sofa/ sofabed

(Low feet only) H 980mm W 1850mm D 950mm

2 seater sofa/ sofabed