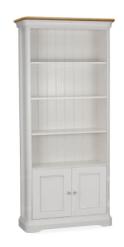

# BOOKCASES·MIRROR

CRO511 Bookcase H81xW123xD38 cm

CRO507 Bookcase H116xW92xD32 cm

CRO508 Glassed bookcase with 2 doors H194xW92xD34 cm

CRO505 Bookcase with 2 doors H194xW92xD34 cm

CRO506 Bookcase H194xW92xD34 cm