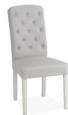

CRO301 Elizabeth chair Fabric seat pad H96xW44xD53 cm

Elizabeth chair Leather seat pad H96xW44xD53 cm

CRO302

Button chair Unholstered in fabric H102xW48xD62 cm

CRO302S

Button chair Unholstered in leather H102xW48xD62 cm