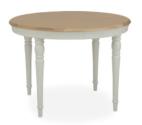

# CONSOLE · COFFEE · LAMP · NEST TABLES

CRO104 Console table H83xW120xD45 cm

CRO115 Console table H83xW114xD38 cm

CRO106 Lamp table H50xW48xD48 cm

CRO107 Nest of 2 tables H50xW56xD40 cm

CRO105 Coffee table H43xW120xD63 cm

CRO113 Coffee table round H43xW50xD50 cm

CRO114 Coffee table round H43xW65xD65cm

CRO112 Coffee table round H53xW38xD38cm

CRO504 Wide TV unit H55xW120xD45 cm

CRO503 TV unit H52xW98xD45 cm

CRO509 Corner TV unit H51xW105xD49 cm