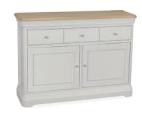

CRO501 2 door 3 drawer sideboard H86xW145xD45 cm

CRO502 Small 2 door 3 drawer sideboard H86xW120xD45 cm

CRO510 Sideboard with wine rack H105xW90xD38 cm