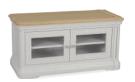

CRO113 Coffee table round H43xW50xD50 cm

CRO114 Coffee table round H43xW65xD65cm

CRO112 Coffee table round H53xW38xD38cm

CRO504 Wide TV unit H55xW120xD45 cm

CRO503 TV unit H52xW98xD45 cm

CRO509 Corner TV unit H51xW105xD49 cm