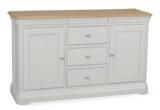

CRO501 2 door 3 drawer sideboard H86xW145xD45 cm

CRO502 Small 2 door 3 drawer sideboard H86xW120xD45 cm

CRO510 Sideboard with wine rack H105xW90xD38 cm