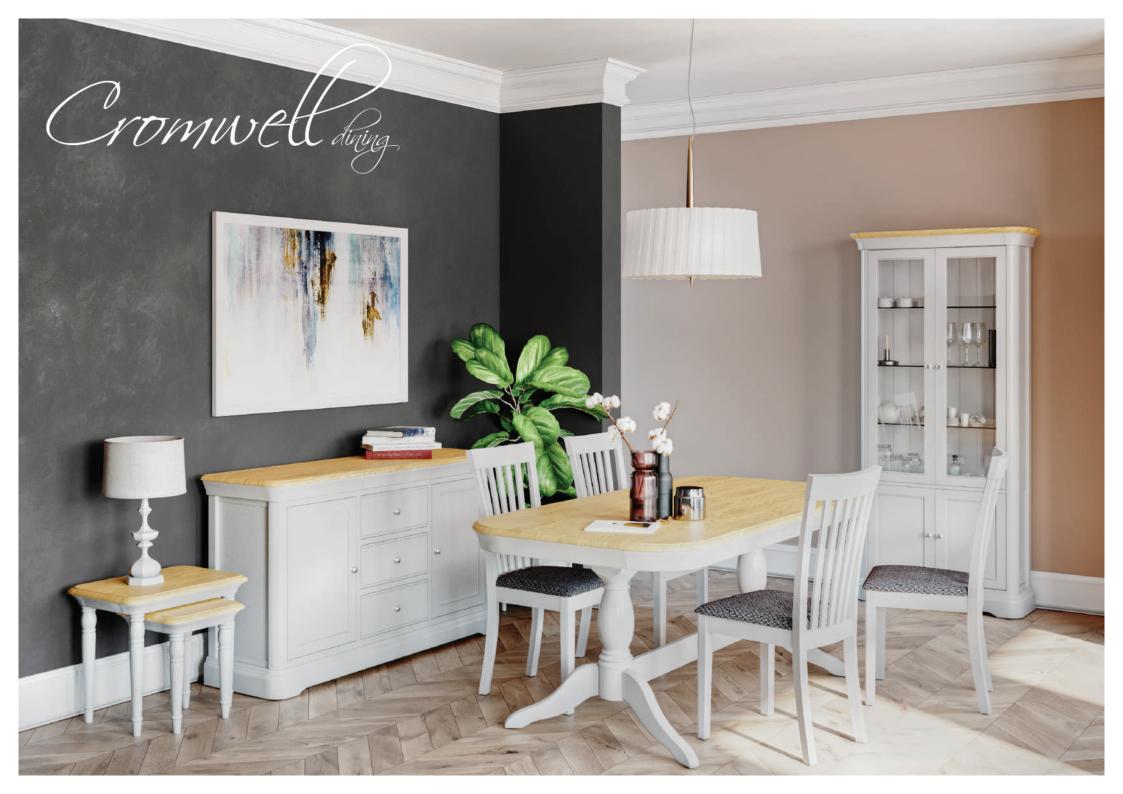

# Cromwell ding,

Cromwell features a combination of subtle pastel paint finishes and Oak complimented by the soft curves and profiles which evoke a traditional French style yet the combination of the colour, Oak and bright chrome plated hardware gives it a fresh look that suits both modern or country living.

Each piece is individually made from a combination of Oak and Oak veneers also modern wood materials.

The manufacturing process actually starts with the slicing of the logs to kiln drying and then through the whole manufacturing process, all within the factories control. Other details such as a secret drawer behind the top profile gives this range a unique character and quality that has become the standard for TCH.