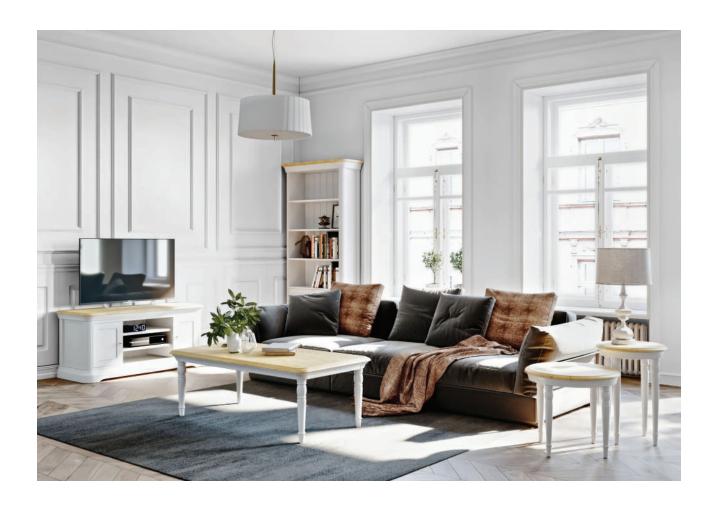

# Cromwell ding,

Cromwell features a combination of subtle pastel paint finishes and Oak complimented by the soft curves and profiles which evoke a traditional French style yet the combination of the colour, Oak and bright chrome plated hardware gives it a fresh look that suits both modern or country living.