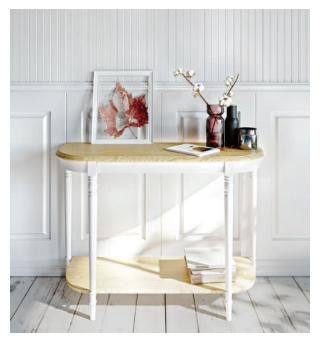

# CONSOLE · COFFEE · LAMP · NEST TABLES

CRO104 Console table H83xW120xD45 cm

CRO115 Console table H83xW114xD38 cm

CRO106 Lamp table H50xW48xD48 cm

CRO107 Nest of 2 tables H50xW56xD40 cm

CRO105 Coffee table H43xW120xD63 cm