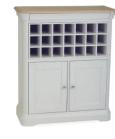

CRO501 2 door 3 drawer sideboard H86xW145xD45 cm

CRO502 Small 2 door 3 drawer sideboard H86xW120xD45 cm

CRO510 Sideboard with wine rack H105xW90xD38 cm