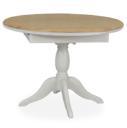

CRO306

Margaret chair Unholstered in fabric H90xW47xD59 cm

Margaret chair Unholstered in leather H90xW47xD59 cm

CRO103

Round extending single pedestal table, 1 leaf H77xW106/145xD106 cm

Round fixed top table H77xW106xD106 cm

Table - round H77xW106xD106cm

CRO111

CRO109

Double pedestal table, 1 leaf H77xW180/230xD90 cm

Extending table H77xW130/175xD85 cm

Extending table, 1 leaf H77xW150/190xD90 cm

Extending table, 1 leaf H77xW180/220xD90 cm