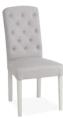

CRO301 Elizabeth chair Fabric seat pad H96xW44xD53 cm

Elizabeth chair Leather seat pad H96xW44xD53 cm

CRO302

Button chair Unholstered in fabric H102xW48xD62 cm

CRO302S

Button chair Unholstered in leather H102xW48xD62 cm