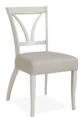

CRO301 Elizabeth chair Fabric seat pad H96xW44xD53 cm

Elizabeth chair Leather seat pad H96xW44xD53 cm

CRO302

Button chair Unholstered in fabric H102xW48xD62 cm

CRO302S

Button chair Unholstered in leather H102xW48xD62 cm