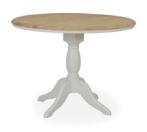

CRO306

Margaret chair Unholstered in fabric H90xW47xD59 cm

Margaret chair Unholstered in leather H90xW47xD59 cm

CRO103

Round extending single pedestal table, 1 leaf H77xW106/145xD106 cm

Round fixed top table H77xW106xD106 cm

Table - round H77xW106xD106cm

CRO111

CRO109

Double pedestal table, 1 leaf H77xW180/230xD90 cm

Extending table H77xW130/175xD85 cm

Extending table, 1 leaf H77xW150/190xD90 cm

Extending table, 1 leaf H77xW180/220xD90 cm