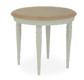

CRO113 Coffee table round H43xW50xD50 cm

CRO114 Coffee table round H43xW65xD65cm

CRO112 Coffee table round H53xW38xD38cm

CRO504 Wide TV unit H55xW120xD45 cm

CRO503 TV unit H52xW98xD45 cm

CRO509 Corner TV unit H51xW105xD49 cm