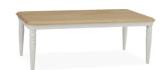

Table - round H77xW106xD106cm

CRO111

CRO109

Double pedestal table, 1 leaf H77xW180/230xD90 cm

Extending table H77xW130/175xD85 cm

Extending table, 1 leaf H77xW150/190xD90 cm

Extending table, 1 leaf H77xW180/220xD90 cm