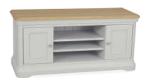

CRO113 Coffee table round H43xW50xD50 cm

CRO114 Coffee table round H43xW65xD65cm

CRO112 Coffee table round H53xW38xD38cm

CRO504 Wide TV unit H55xW120xD45 cm

CRO503 TV unit H52xW98xD45 cm

CRO509 Corner TV unit H51xW105xD49 cm