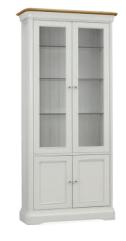

# BOOKCASES·MIRROR

CRO511 Bookcase H81xW123xD38 cm

CRO507 Bookcase H116xW92xD32 cm

CRO508 Glassed bookcase with 2 doors H194xW92xD34 cm

CRO505 Bookcase with 2 doors H194xW92xD34 cm

CRO506 Bookcase H194xW92xD34 cm