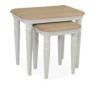

# CONSOLE · COFFEE · LAMP · NEST TABLES

CRO104 Console table H83xW120xD45 cm

CRO115 Console table H83xW114xD38 cm

CRO106 Lamp table H50xW48xD48 cm

CRO107 Nest of 2 tables H50xW56xD40 cm

CRO105 Coffee table H43xW120xD63 cm