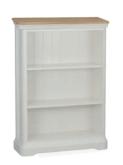

# BOOKCASES·MIRROR

CRO511 Bookcase H81xW123xD38 cm

CRO507 Bookcase H116xW92xD32 cm

CRO508 Glassed bookcase with 2 doors H194xW92xD34 cm

CRO505 Bookcase with 2 doors H194xW92xD34 cm

CRO506 Bookcase H194xW92xD34 cm