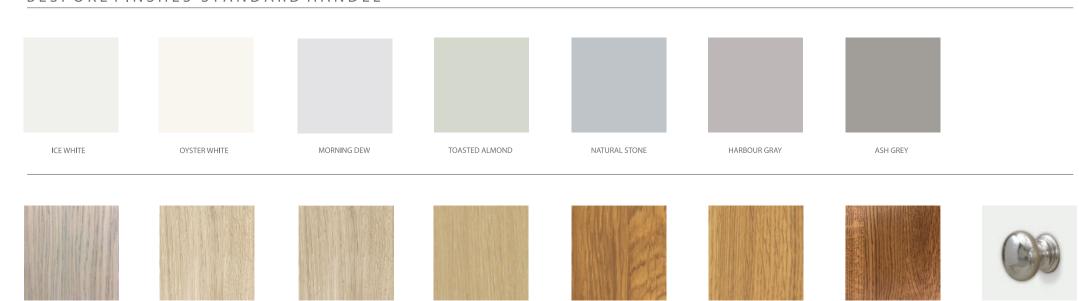

## BESPOKE FINSHES.STANDARD HANDLE

HAZE

(oil based)

FROST

(lacquer based)

CLOUD

(oil based)

MIST

(oil based)

STANDARD OIL

(oil based)

STANDARD LACQUER

(lacquer based)

1H20

AMBER

(oil based)