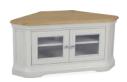

CRO113 Coffee table round H43xW50xD50 cm

CRO114 Coffee table round H43xW65xD65cm

CRO112 Coffee table round H53xW38xD38cm

CRO504 Wide TV unit H55xW120xD45 cm

CRO503 TV unit H52xW98xD45 cm

CRO509 Corner TV unit H51xW105xD49 cm