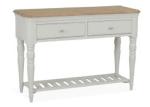

# CONSOLE · COFFEE · LAMP · NEST TABLES

CRO104 Console table H83xW120xD45 cm

CRO115 Console table H83xW114xD38 cm

CRO106 Lamp table H50xW48xD48 cm

CRO107 Nest of 2 tables H50xW56xD40 cm

CRO105 Coffee table H43xW120xD63 cm