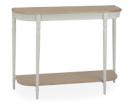

# CONSOLE · COFFEE · LAMP · NEST TABLES

CRO104 Console table H83xW120xD45 cm

CRO115 Console table H83xW114xD38 cm

CRO106 Lamp table H50xW48xD48 cm

CRO107 Nest of 2 tables H50xW56xD40 cm

CRO105 Coffee table H43xW120xD63 cm