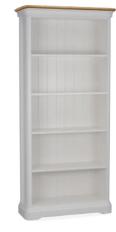

# BOOKCASES·MIRROR

CRO511 Bookcase H81xW123xD38 cm

CRO507 Bookcase H116xW92xD32 cm

CRO508 Glassed bookcase with 2 doors H194xW92xD34 cm

CRO505 Bookcase with 2 doors H194xW92xD34 cm

CRO506 Bookcase H194xW92xD34 cm