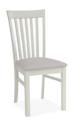

CRO306

Margaret chair Unholstered in fabric H90xW47xD59 cm

Margaret chair Unholstered in leather H90xW47xD59 cm

CRO103

Round extending single pedestal table, 1 leaf H77xW106/145xD106 cm

Round fixed top table H77xW106xD106 cm