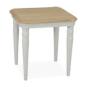

CRO113 Coffee table round H43xW50xD50 cm

CRO114 Coffee table round H43xW65xD65cm

CRO112 Coffee table round H53xW38xD38cm

CRO504 Wide TV unit H55xW120xD45 cm

CRO503 TV unit H52xW98xD45 cm

CRO509 Corner TV unit H51xW105xD49 cm