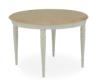

CRO306

Margaret chair Unholstered in fabric H90xW47xD59 cm

Margaret chair Unholstered in leather H90xW47xD59 cm

CRO103

Round extending single pedestal table, 1 leaf H77xW106/145xD106 cm

Round fixed top table H77xW106xD106 cm

Table - round H77xW106xD106cm

CRO111

CRO109

Double pedestal table, 1 leaf H77xW180/230xD90 cm

Extending table H77xW130/175xD85 cm

Extending table, 1 leaf H77xW150/190xD90 cm

Extending table, 1 leaf H77xW180/220xD90 cm