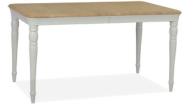

CRO306

Margaret chair Unholstered in fabric H90xW47xD59 cm

Margaret chair Unholstered in leather H90xW47xD59 cm

CRO103

Round extending single pedestal table, 1 leaf H77xW106/145xD106 cm

Round fixed top table H77xW106xD106 cm

Table - round H77xW106xD106cm

CRO111

CRO109

Double pedestal table, 1 leaf H77xW180/230xD90 cm

Extending table H77xW130/175xD85 cm

Extending table, 1 leaf H77xW150/190xD90 cm

Extending table, 1 leaf H77xW180/220xD90 cm