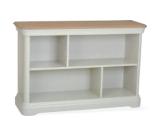

# BOOKCASES·MIRROR

CRO511 Bookcase H81xW123xD38 cm

CRO507 Bookcase H116xW92xD32 cm

CRO508 Glassed bookcase with 2 doors H194xW92xD34 cm

CRO505 Bookcase with 2 doors H194xW92xD34 cm

CRO506 Bookcase H194xW92xD34 cm