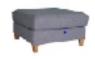

Width 184cm Depth 89cm x Height 92cm

Standard Chair Width 102cm Depth 89cm x Height 92cm

Footstool
Width 86cm Depth 86cm x Height 52cm

5-6 Bridge Street, Spalding, Lincolnshire, Pe11 1XA