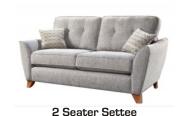

With 2 Arms LHF 3 Seater Unit
Width 277cm Depth 193cm x Height 92cm

Small Corner Group With 2 Arms LHF 2 Seater Unit Width 252cm Depth 193cm x Height 92cm

**3 Seater Settee**Width 209cm Depth 89cm x Height 92cm