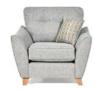

Width 184cm Depth 89cm x Height 92cm

Standard Chair Width 102cm Depth 89cm x Height 92cm

Footstool
Width 86cm Depth 86cm x Height 52cm

5-6 Bridge Street, Spalding, Lincolnshire, Pe11 1XA