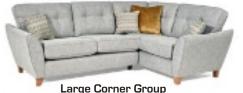

Width 184cm Depth 89cm x Height 92cm

Standard Chair Width 102cm Depth 89cm x Height 92cm

Footstool
Width 86cm Depth 86cm x Height 52cm

5-6 Bridge Street, Spalding, Lincolnshire, Pe11 1XA