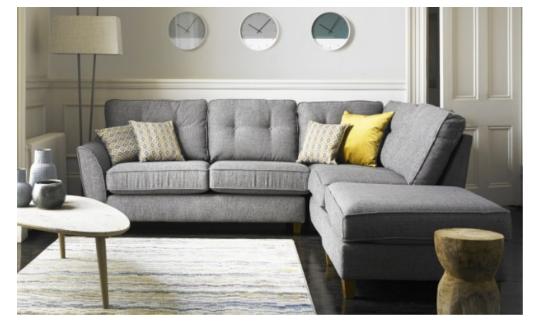

Cromer

**Description** 

The Cromer sofa collection is a smart, modern suite without the designer price tag. The design features gently curving teardrop arms, eye-catching accent cushions and smart buttoned detailing on the back cushions, making this an ideal piece for any living room. Simple wooden legs give the Cromer a lovely contemporary finish for a timelessly stylish look. Available as a standard sofa, a corner chaise or as an armchair, you're sure to find a size that comfortably fits your home