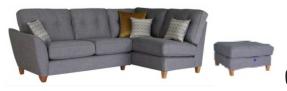

With 2 Arms LHF 3 Seater Unit
Width 277cm Depth 193cm x Height 92cm

Small Corner Group With 2 Arms LHF 2 Seater Unit Width 252cm Depth 193cm x Height 92cm

**3 Seater Settee**Width 209cm Depth 89cm x Height 92cm