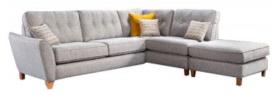

Large Armless Corner Group
LHF 3 Seater Unit With RHF Chaise, Inc Footstool
Width 277cm Depth 256cm x Height 92cm

Small Armless Corner Group LHF 2 Seater Unit With RHF Chaise, Inc Footstool Width 252cm Depth 248cm x Height 92cm