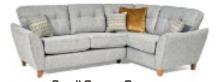

Large Armless Corner Group
LHF 3 Seater Unit With RHF Chaise, Inc Footstool
Width 277cm Depth 256cm x Height 92cm

Small Armless Corner Group LHF 2 Seater Unit With RHF Chaise, Inc Footstool Width 252cm Depth 248cm x Height 92cm